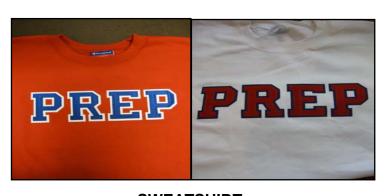

CONNECT WITH PREP (ITEM 108) \$15 plus tax YOUTH: XS S M L XL ADULT: S M L XL 2XL 3XL

SWEATSHIRT
(ITEM 109) \$45 plus tax
SPECIFY RED OR WHITE
YOUTH: M L XL
ADULT: S M L XL 2XL

YARD SIGN (ITEM 110) \$15 plus tax Home of a Patriot (front) Patriot Fan (back)