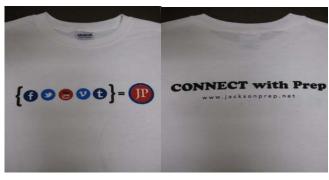

CONNECT WITH PREP (ITEM 108) \$15 plus tax YOUTH: XS S M L XL ADULT: S M L XL 2XL 3XL

SWEATSHIRT
(ITEM 109) \$45 plus tax
SPECIFY RED OR WHITE
YOUTH: M L XL
ADULT: S M L XL 2XL

YARD SIGN (ITEM 110) \$15 plus tax Home of a Patriot (front) Patriot Fan (back)